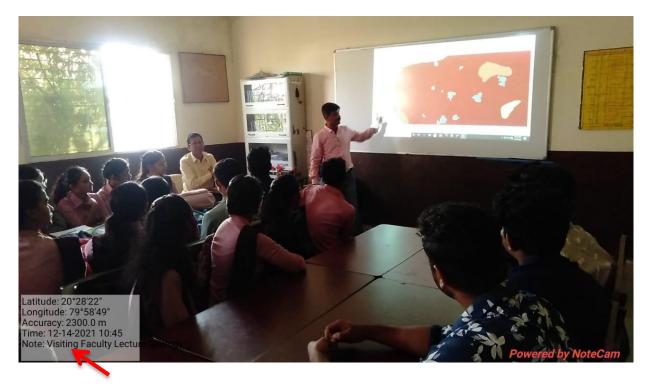

# SAMPLE EVIDENCES OF FACULTY ICT USAGE WHILE TEACHING 2021-22

Online classroom on ZOOM platform; conducted by Dr. C. D. Mungmode

ICT usage during physical teaching; used by Dr. V. I. Kahalkar

ICT usage during physical teaching; used by Prof. G. W. Borkar