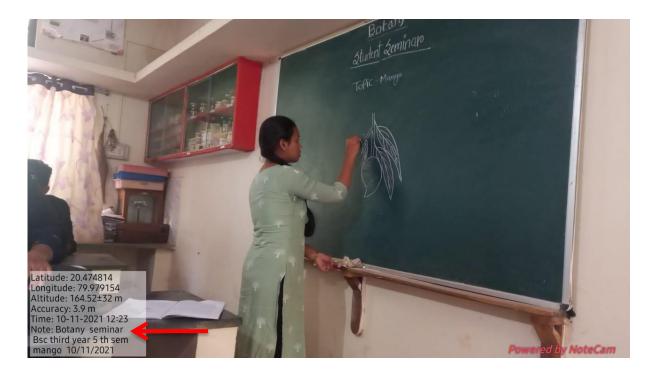

# SAMPLE EVIDENCES OF FACULTY ICT USAGE WHILE TEACHING 2021-22

Online classroom on ZOOM platform; conducted by Dr. C. D. Mungmode

ICT usage during physical teaching; used by Dr. V. I. Kahalkar

ICT usage during physical teaching; used by Prof. G. W. Borkar