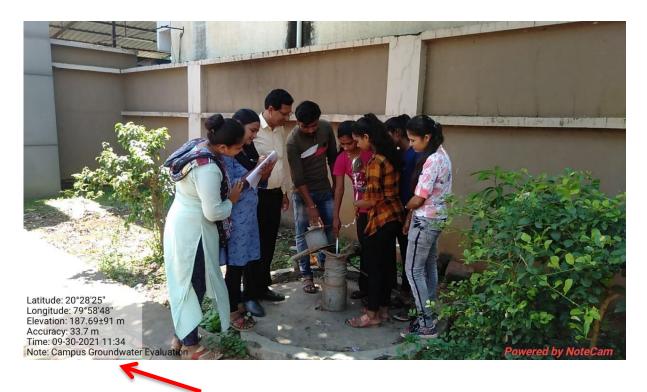

# SAMPLE EVIDENCES OF FACULTY ICT USAGE WHILE TEACHING 2021-22

Online classroom on ZOOM platform; conducted by Dr. C. D. Mungmode

ICT usage during physical teaching; used by Dr. V. I. Kahalkar

ICT usage during physical teaching; used by Prof. G. W. Borkar